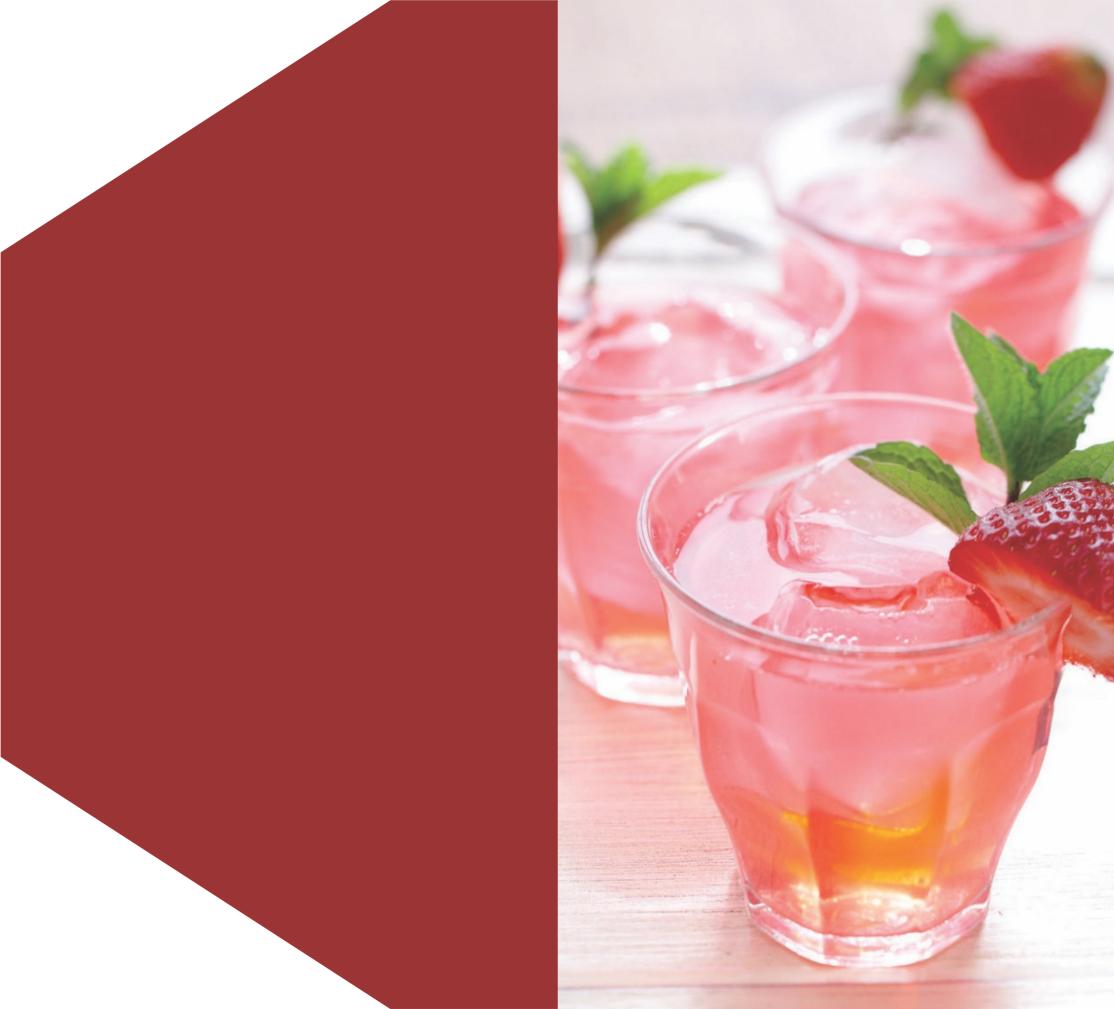

### **Moctails**

| *Strawberry/Pomegranate Lemonade<br>All time favorite blend of strawberry/<br>pomegranate crush, fresh lime, topped<br>with soda | 225 |
|----------------------------------------------------------------------------------------------------------------------------------|-----|
| * <b>Lychee Delight</b><br>Lychee syrup, lemonade, lime juice<br>& grenadine syrup                                               | 225 |
| *Virgin Lady<br>Blend of untouched tomato juice with<br>fresh lime juice, tobacco &<br>worecestershire sauce                     | 225 |
| *Fruit Punch<br>All time favorite mix of pineapple, orange &<br>mango juice with a dash of grenadine syrup                       | 225 |
| * <b>Pink Woman</b><br>A combo of strawberry crush, orange juice<br>& vanilla ice cream topped with soda                         | 225 |
| *Italian Smooch<br>A muddle of brown sugar, lemon chunks,<br>mint with a splash of cola and soda                                 | 225 |
| * <b>Green River</b><br>Mint syrup with pineapple juice &<br>vanilla ice cream                                                   | 225 |
| *Alaska<br>Ice blue swirl of curacao & lemonade                                                                                  | 225 |