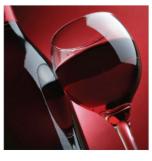

# Wines & Champagne

| Please ask your server for<br>available selections |      |
|----------------------------------------------------|------|
| Domestic<br>*White Wine/Red Wine                   | 1975 |
| Imported<br>*White Wine/Red Wine                   | 2850 |
| Wine By Glass                                      |      |

| <b>Domestic</b><br>*White/Red | 475  |
|-------------------------------|------|
| Imported<br>*White/Red        | 600  |
| *Sparkling Wine               | 2750 |